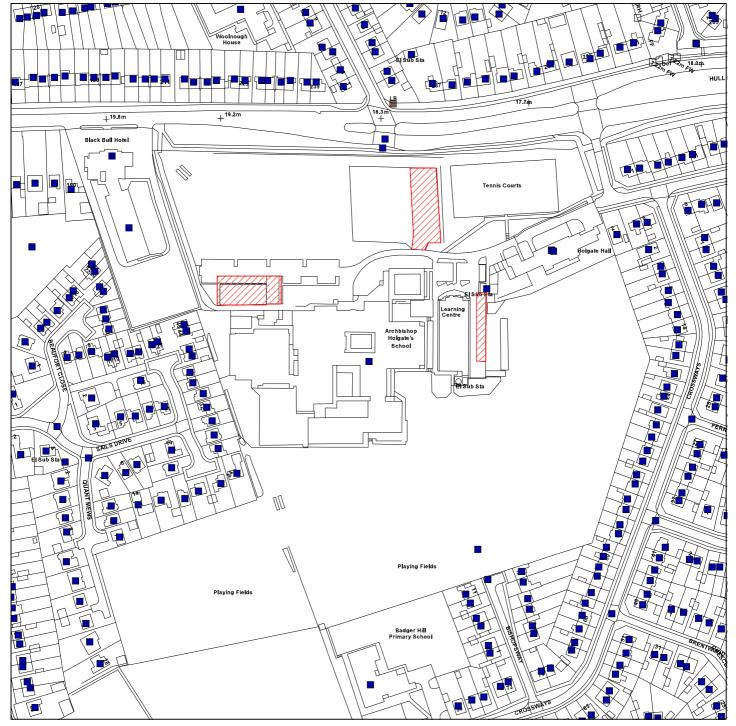

## 13/00293/FULM

## **Archbishop Holgates School**

**Scale:** 1:2500

Reproduced from the Ordnance Survey map with the permission of the Controller of Her Majesty's Stationery Office © Crown Copyright 2000.

Unauthorised reproduction infringes Crown Copyright and may lead to prosecution or civil proceedings.